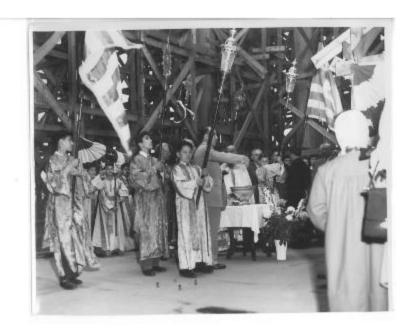

**OBJECT DESCRIPTION**Black and white photograph from Saints Constantine and Helen Greek Orthodox Church during an Agiasmos.

## ORIGIN

There are three kinds of Blessing of Waters ceremonies carried out by a Greek Orthodox priest. The first is the blessing of waters at baptism.

Next comes the greater blessing of waters known as Megas Agiasmos which is conducted at the Feast of the Theophany known as Epiphany.

And next is the Lesser Blessing of Waters known as Mikros Agiasmos which is performed throughout the year by the Greek Orthodox priest in a Church, at homes, schools, businesses, tavernas, restaurants or even in olive groves or to bless fishing boats.