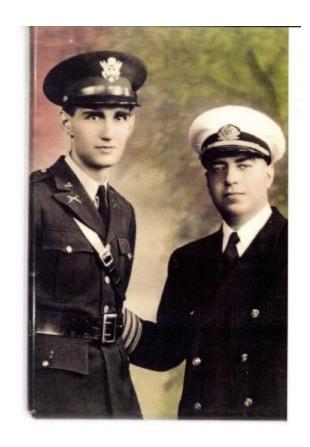

**OBJECT DESCRIPTION** 

Portrait of two men in military uniform in formal pose. The man on the right is tall, slender and clean shaven. His uniform is dark and he has a dark officer's cap. The man on the right is almost a head shorter and is wearing a darker uniform with a white officer's cap.