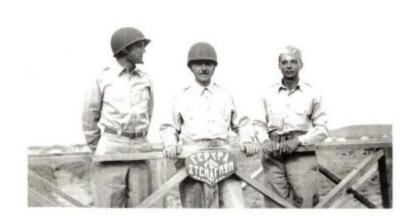

## **OBJECT DESCRIPTION**

Black and white photograph of three men standing on a bridge or platform behind a wooden railing. The man on the left is tall and thin, clean-shaven, is wearing a helmet and is looking off to his left at the man in the middle. The man in the middle is about 6-8 inches shorter, a little older and sports a full mustache. He is standing with both hands planted on the rail and looking straight into the camera. The last man on the right is about the same height as the man in the middle, a little thinner and younger. He is in full military uniform, but is wearing a regular military side cap instead of the helmet. He is facing forward and is looking straight into the camera with both hands resting on the rail.