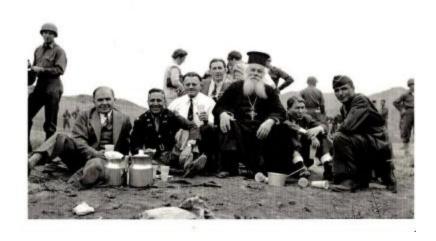

## **OBJECT DESCRIPTION**

Black and white picture of several men outside sitting on a tarp. In the middle of the men, there is a priest sitting casually on a chair with his hands resting on his knees. He has a long white beard, parted in the middle and is wearing a black cassock, large pectoral cross and a tall black cylindrical hat called a kalimavkion. A couple of the men sitting with him are in military uniform, the others have suits and ties on. Everyone is relaxed and smiling. There are a couple of metal pitchers and disposable plastic cups laying around on the ground. A few armed military men are scattered around them.