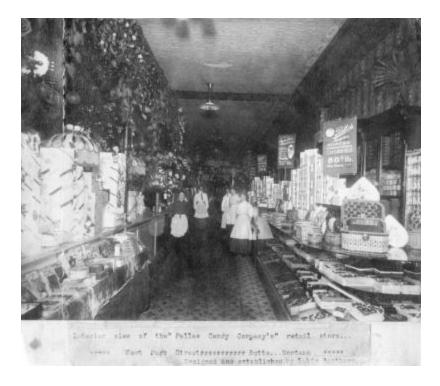

### **ACCESS POINTS**

Men and women, The Pallas Candy Co, display cases, retail store

## **OBJECT DESCRIPTION**

A black and white photograph of three women and two men inside of Pallas Candy Co. The store is long and thin. On both sides there are glass display cases containing candy. On top of these display cases are boxes of candy. On the left side with the display cases there are lamps on top along with the boxes of candy. On the right side there are price signs. There are plants around the store. The men and women stand in a group towards the middle of the

store.

# **ORIGIN**

Constantinos Lukis donated this photographs. They are of his father's company, The Pallas Candy Co.