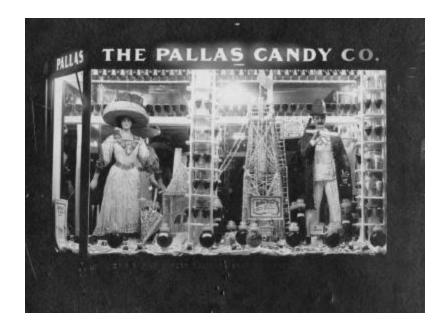

# **OBJECT DESCRIPTION**

This is a black and white photograph of a display case at The Pallas Candy Company. In the display case there is a man and a women. They are both in casual dress. All around them there are glasses and jars filled with candy. There is an intricate candy building next to the man, who stands to the right of the

display case. There clothing is made out of candy. The photograph is posted on a black cardboard base.