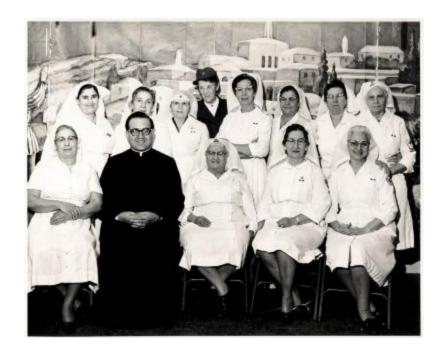

## **OBJECT DESCRIPTION**

Formal portrait of women in Red Cross Nursing uniforms and priest. Black and white photograph. There are two rows of people, the front row is seated in chairs and the back row is standing behind them. There is one man, seated second from the bottom left, who is wearing a black cassock with a priest's collar. Behind the group is a mural painted to look like a rural village