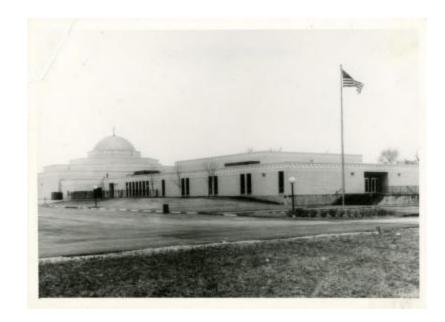

## **OBJECT DESCRIPTION**

Exterior view of Sts. Constantine and Helen Greek Orthodox Church and its Koraes Parochial School. The church was originally built on Chicago's South Side in 1909.