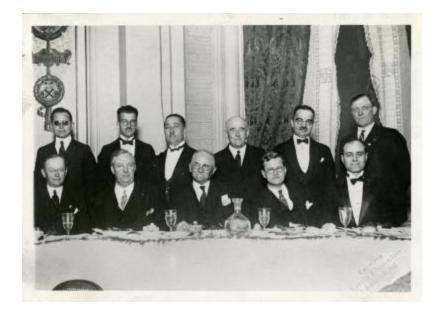

## **OBJECT DESCRIPTION**

A dinner honoring Chicago political figures sponsored by the Greek Republican Club of Chicago. Standing from left to right: John Askounis, George W. Prassas, Constantine Theodore, Peter S. Lambros (founder of the Greek Star newspaper). Seated on the far right is attorney Paul Demos. Immigrant groups participated in the American political process as a way to further integrate themselves into American society while simultaneously advocating for their communities.