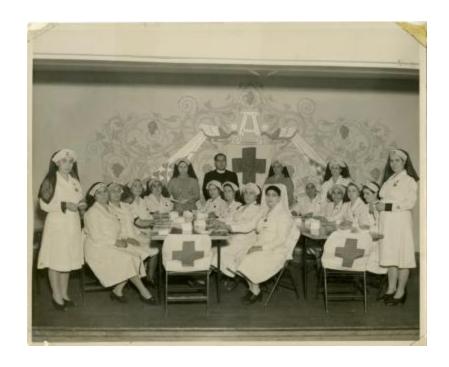

## **OBJECT DESCRIPTION**

Black and white photo of Father Nestonides and women of Assumption St. Catherine's Chapel Greek Orthodox Church in nursing uniforms working for the Red Cross during WWII. Two tables of nurses sitting, there are 5 nurses standing two of them are on either side of Father Nestonides. The photo was taken of nurses in Red Cross in Chicago at St. Catherine's Chapel during WWII.