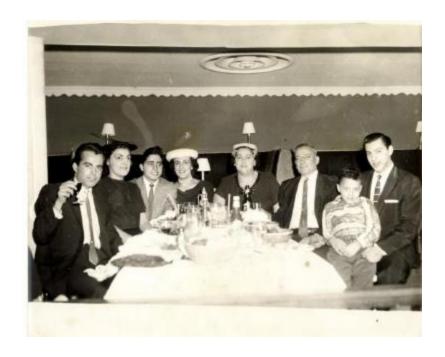

## **OBJECT DESCRIPTION**

Black and white group photograph of Bissias Family seated around table. Family appears to be at a restaurant. From left to right: man dressed in suit holding up small wine glass, woman dressed in black with feather hat, man dressed in suit, woman dressed in black dress and pearl necklace and white fur hat, woman in black dress and white lace hat, older man dressed in suit, younger man dressed in suit with small boy seated on his lap.