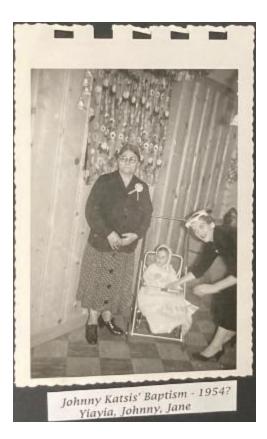

## **OBJECT DESCRIPTION**

A black and white photograph of three individuals, two adults and one baby, standing within a room of a building. To the left is a individual dressed in a jacket with pin, perhaps a baptism pin, pinned to the right of the jacket, a patterned skirt, and loafers. In the middle is a baby seated in a stroller and can be seen wearing a white cap with matching robes. To the far right is an individual bent over, with their hand placed on the stroller. They can be seen wearing a black dress, heeled shoes, and a hat. Under the image is the printed text that reads, "Johnny Katsis' Baptism- 1954? Yiayia, Johnny, Jane."

## ORIGIN

The Powers family owns the photograph which is associated with other items and pictures from the collection. The image captures the baptism of John Katsis' which took place in 1955. In the photo, from left to right, are Mary Powers, John Katsis, and Jane Katsis.