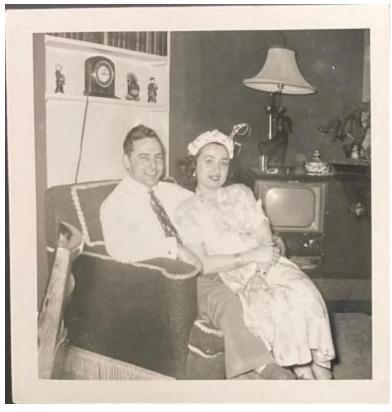

## **OBJECT DESCRIPTION**

A black and white photograph of two individuals seated together on a sofa in a living room. The individual located to the left is wearing a dressed shirt with a necktie. They have their left arm around the center figure who can be seen wearing a pattern dress, a head piece, and jewelry. In the background is a bookcase with a row of books on the top shelf, a clock with small figurines, as well as an old tube tv with a lamp of a dancing woman and decorative object placed on top of the tv.

The photograph is owned by the Powers family and connected to other photographs and items from the collection.

Photograph, National Hellenic Museum, https://collections.nationalhellenicmuseum.org/Detail/objects/. Accessed 05/12/24.