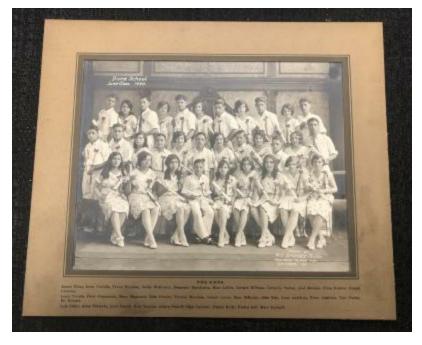

## **OBJECT DESCRIPTION**

A black and white framed photograph of 31 individuals seated inside of a classroom holding their diplomas. The students appear to be 12 years old and are all dressed up in coordinating outfits with their ribbons pin to their clothing. Written in white pen is the words "Dore School, June class, 1930" seen on the top left-hand-side. In legible printing are the words "Photo By. M.O Grantar Studio 930 Blue Island Ave. Chicago. ILL. Towards the bottom of the photograph are the words "Dore School" printed in black ink with the list of the student's names printed in matching ink.

## ORIGIN

The photograph is owned by the Powers family and is connected to other items and photographs from the same collection. This is a photograph of Dore School graduates of 1930. John Powers is in the second row, fourth to the left. List of graduates: "James Dolas, Irene Castello, Frank Montana, Nellie Wellwerts, Domenico Barbatosta, Rose Lodico, Carmella Pavese, Abel Morales, Petsa Koures, Joseph Criscone, Louis Tirreto, Peter Commando, Mary Skagiania, John Powers, Theresa Montana, Joseph Letzia, Rose DiMondo, John Zois, Anna Andritsis, Peter Andricos, Tula Poulos, Eli, Montiel. Lola Tobar, Anna Trampas, Anna Duardi, Gust Varelas, Aldora Petroff, Olga Catelani, Fannie Kelly, Evelyn Bell, Mary Evanoff."