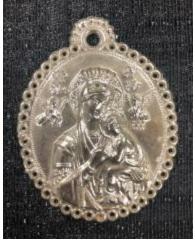

## **OBJECT DESCRIPTION**

A oval medallion with a loop attached at the top through which one can run a string or a chain. The center portrays the Virgin Mary with baby Christ in her arms and flanked by angles baring objects. The Virgin Mary is adorned in layers of fabric that compose her garment and vail. Upon her head rest her royal crown and is set in front of her ornamental halo illuminating her divinity. Baby Christ is dressed in tunic with fabric draped along his shoulders.