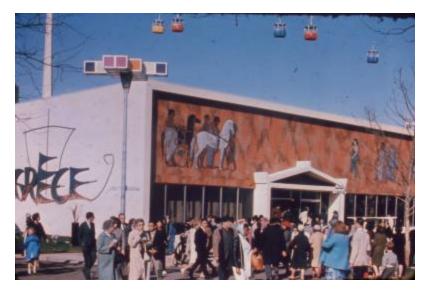

## **OBJECT DESCRIPTION**

A photograph of an exterior building with a large crowd of people walking. The shape of the building is rectangular and has a Greek-style gate and glass windows seen at the building's entranceway. On the left side of the building are the written words "Greece" with a black-painted symbol and a multicolor lamppost. The front of the building is a banner that depicts a charioteer dressed in a white chiton with three horses: black, white, and gray-blue, and three men attending to each horse. To the right of the banner is the figure of three females watching the charioteer. In the upper background are five aerial tramways colored red, blue, and yellow.