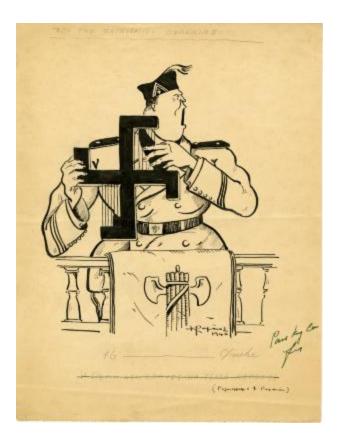

| OBJECT ID         | 2022.16.72                                                                                                                                                    |
|-------------------|---------------------------------------------------------------------------------------------------------------------------------------------------------------|
| OBJECT NAME       | Drawing                                                                                                                                                       |
| OBJECT COLLECTION | Anthony J Mourek collection donated by Despina Kotsapouikis (is part of)                                                                                      |
| DATE CREATED      | 1940