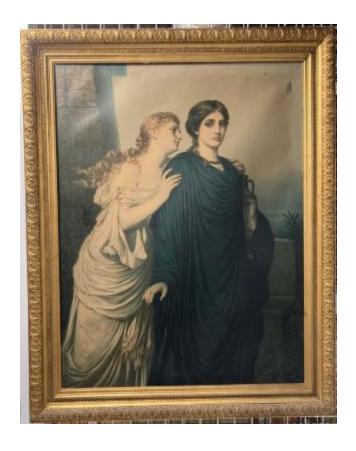

## **OBJECT DESCRIPTION**

Painting depicting two women.

## **ORIGIN**

Antigone and Ismene by Emil Teschendorff.