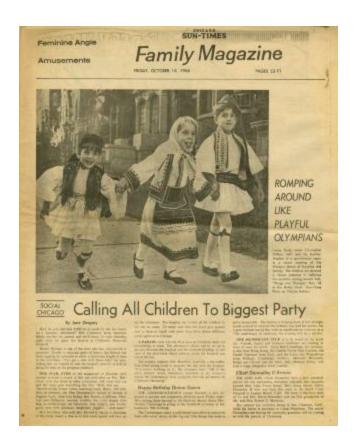

#### **OBJECT DESCRIPTION**

From the Family Magazine of the Chicago Sun-Times, title is Calling All the Children to Biggest Party. Picture in the middle of the page features Louise Study, Christopher Phillips, and Stephen Phillips dressed in Greek clothing.