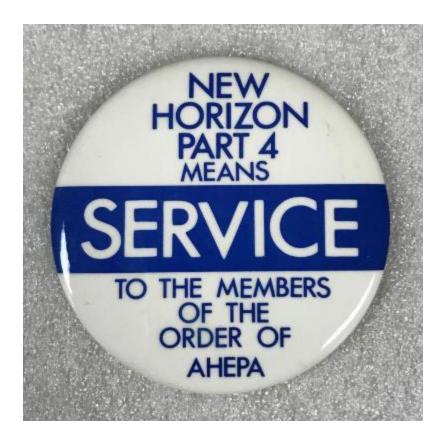

## **OBJECT DESCRIPTION**

Button that reads: NEW HORIZON PART 4 MEANS SERVICE TO THE MEMBERS OF THE ORDER OF AHEPA.