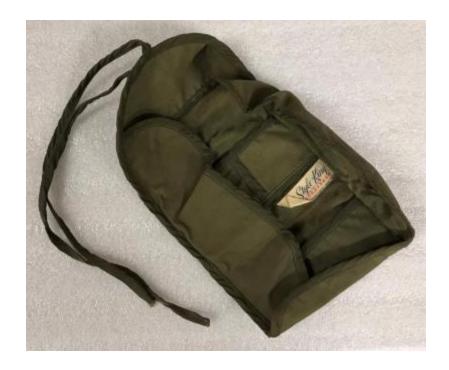

## OBJECT DESCRIPTION

A World War II GI's sewing kit owned by Peter H. Kapsalis. The kit is a Style King by S. Buchsbaum and Co., and was made in Chicago, IL. The kit is missing

the various sewing utensils and implements that would have been included when it was issued.