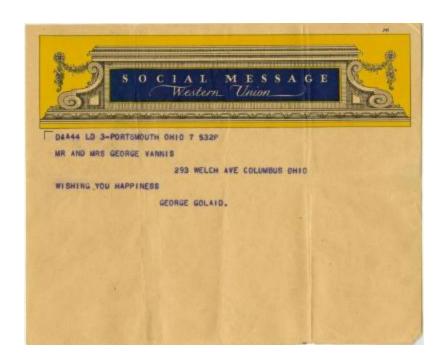

## **OBJECT DESCRIPTION**

Telegram on paper. At the top, a large section in blue and yellow depicts a decorative sign that reads "Social Message Western Union". In blue print the telegram reads: "D&A44 LD 3-Portsmouth Ohio 7 532P Mr and Mrs George Vannis 293 Welch Ave Columbus Ohio Wishing you happiness George Golaid."