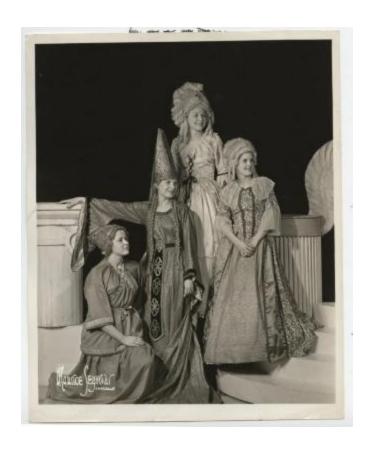

## **OBJECT DESCRIPTION**

Black and white photograph of the "evolution of ladies dresses from the days of classical antiquity to present" as noted on the back.