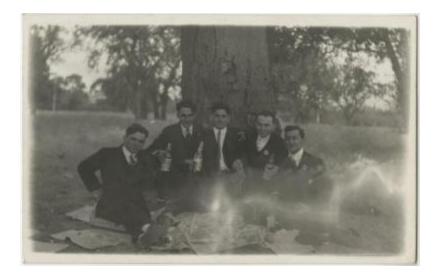

## **OBJECT DESCRIPTION**

Black and white photograph of a group of men seated in suits at a picnic. All of them are raising their beer bottles to the camera. They are seated on blankets.