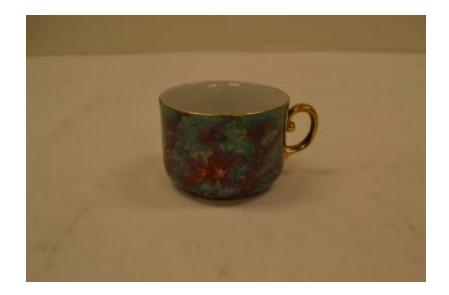

## **OBJECT DESCRIPTION**

Set of three matching coffee cups. Exterior of the cup has a colorful design including greens, blues, and purples. The handle of the cup is golden. Inside of the cup is white and the rim of the cup is a gold strip. Part of a set which includes the sugar bowl from 1994.98.1.A.