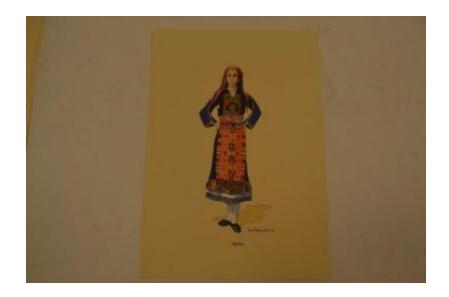

## **OBJECT DESCRIPTION**

Cream colored print with a woman wearing a pink headscarf with an orange embellishment, earrings, a blue dress with a multicolored dress over the chest (orange, white, green, blue, gold), underneath this blue dress is a longer white dress with blue and purple detailing at the bottom hem. She also wears a multicolored apron (orange, yellow, blue, green, white, purple) over the blue dress and a multicolored striped sash (purple, red, orange, white). She wears white tights and blue shoes. Her expression is placid and she has her hands on her hips. Underneath her feet in Greek is an identification of her region, "Thrace."