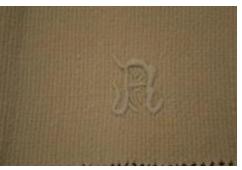

## **OBJECT DESCRIPTION**

Thick white cotton tablecloth. There are four thin, red lines running along the length of the fabric on both sides. The edges on the two sides also have a diamond shaped fringe that ends with a long tail. On one end towards the fringe is an embroidered embellished letter A. It is done in a white thread.