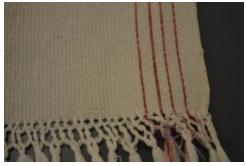

## **OBJECT DESCRIPTION**

Thick white cotton tablecloth. There are four thin, red lines running along the length of the fabric on both sides. The edges on the two sides also have a diamond shaped fringe that ends with a long tail. On one end towards the fringe is an embroidered embellished letter A. It is done in a white thread.