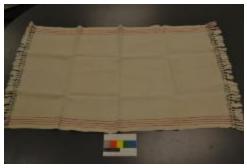

| OBJECT ID    | F2016.33                                                                  |
|--------------|---------------------------------------------------------------------------|
| OBJECT NAME  | Tablecloth                                                                |
| MEASUREMENTS | 58.1025000000 cm. H x 104.14 cm. L Length includes fringe, Item (Overall) |
| MATERIAL     | Cotton                                                                    |

## **OBJECT DESCRIPTION**

Thick white cotton tablecloth. There are four thin, red lines running along the length of the fabric on both sides. The edges on the two sides also have a diamond shaped fringe that ends with a long tail. On one end towards the fringe is an embroidered embellished letter A. It is done in a white thread.