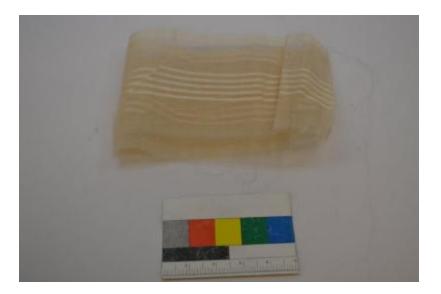

## **OBJECT DESCRIPTION**

Cream colored rectangular remnant of fabric. The background of the fabric is a very loosely woven pattern (almost like gauze or cheesecloth). The details on the fabric consist of five horizontal lines going through the length of the fabric, then the regular background, followed by another two horizontal lines which go through the length of the fabric. Supposedly the fabric could have been cut and the detail has been altered because it is only a remnant.