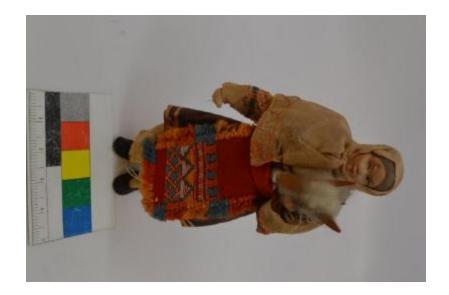

## **OBJECT DESCRIPTION**

Traditional Greek female doll. Dressed in tan shawl with an orange and blue embroidered border. Holding a clumop of wool in a wool carder. Brown dress with peach embroidery on border. Cream pantaloons and stockings. Black leather shoes. Bright embroidered apron in three colors of orange and blue. Painted faice, grey hair in two braids down back, wire limbs, weighted feet.