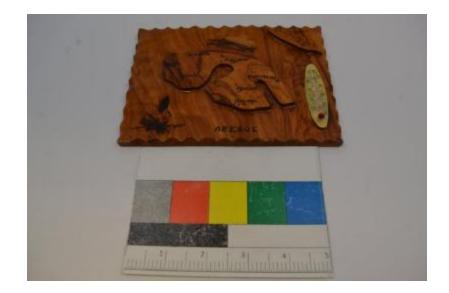

## **OBJECT DESCRIPTION**

Rectangular polished wood carving with a relief carving of the island of Lesbos in the center. Relief of fish in top right corner, thermometer glued on in the bottom right corner, branded with an image of a sailboat in the bottom left corner. Labeled Lesbos in greek in bottom center. The island carving is labeled with major cities in Greek. The back has a hanging fixture attached.