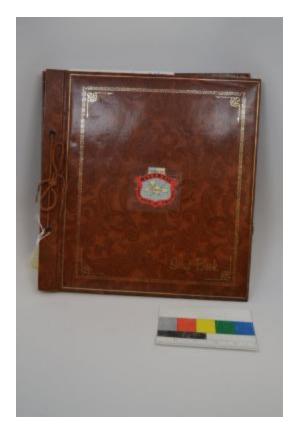

## **OBJECT DESCRIPTION**

A photoalbum with a a darker brown paisley pattern, with gilded Greek key pattern forming an inner border, and a solid gold line outside it, and the words "Scrap Book" on the cover. The book is bound with a brown cord that goes throught he front and back covers through black plastic rings. Taped to the center is a crest for the Hellenic Golf Club of Chicago. The crest has amedal/shield design with the words "Hellenic Club of Chicago" on the red borders, in the center there is a golf clb and flag crossed behind a golf ball, and in front is a scroll banner that reads "sportsmanship" on a field of light blue. On top of the main shield, there is a rectangle, half light blue, half off-white, with the text "Foudned 1937". Inside the scrapbook there are a variety of papers, letters, photographs, and other print material all relating to the golf club including a member card, letter regarding the very first founding meeting on June 20, 1937