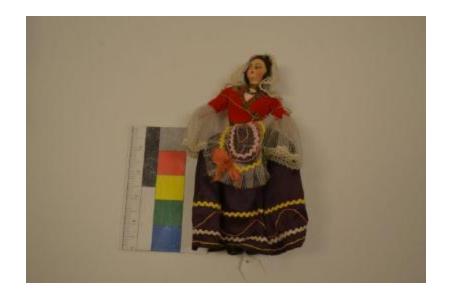

## **OBJECT DESCRIPTION**

Femal doll with dark brown hair, pulled up into a bun with yellow ribbon intertwined in it. Her head is covered with a lace vail with a single flat button on the top of her head. The top portion of the dress is red with a bronze embroiderment on the neckline as well as four coins laying across the chest. She has on a lace apron with yello, pink and orange details and one green and one orange bow. The skirt is a dark purple and at the hem there is a yellow, pink and white stitched design. Her body and legs are made of a hard material wrapped tightly in fabric, the top portion is a softer cotton material. Her arms are also fabric and wire, but unaturally short and do not go past the waist.