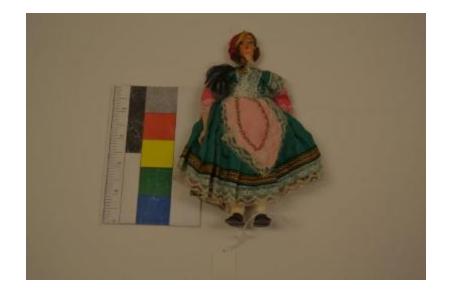

| OBJECT ID     | F2014.144                  |
|---------------|----------------------------|
| OBJECT NAME   | Doll                       |
| MEDIUM        | Paint                      |
| MATERIAL      | Plastic                    |
| ACCESS POINTS | fez Pink Plastic red shoes |

## **OBJECT DESCRIPTION**

Small female doll with light brown hair pulled up into two low buns with a red fez with a gree/yellow/orange trim. Her dress is green with lace sawn on at the shouldera, hem, waist and neckline. She has a pink underdress that shows out at the sleeve and a very small but from the bottom. Coins are put on the bust area. She has a light pink apron also edged with lace as well as an orange and white embroiderment. The hem of the skirt also has a strip of black with very thin lines of green, yellow and pink sawn on. Her arms and body are made of a hollow plastic, but the bisept of the arm is made of wire.