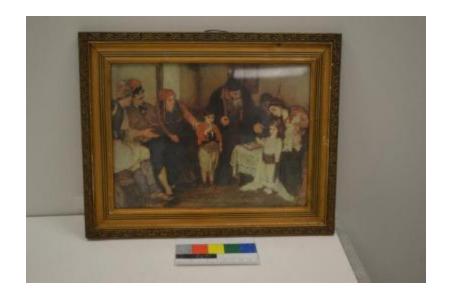

## **OBJECT DESCRIPTION**

A painting of a traditional secular family. All of the people are in traditional Greek clothing and it includes the elder man, young men, two women and a young girl and boy. This painting is framed in a gold frame with green accents behind glass.