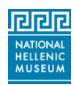

## **OBJECT DESCRIPTION**

Small round cup for drinking tea or coffee. There is no handle. It is white with two lines around the top. The bottom line is thick and green, the line above it is thinner, wavy, and black.