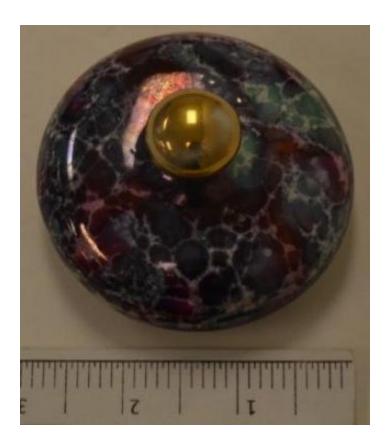

## **OBJECT DESCRIPTION**

Lid for a tea pot. It is decorated in a colorful pattern including blues, greens, and purples. It is round and has a rounded golden knob on top that is slightly worn away. On the underside of the lid is a triangular piece that juts out from the lip. Part of a set which includes teacups from 1994.98.3.

## ORIGIN

Ceramic lid for a tea kellle, belongs to a set. Maker is unknown.