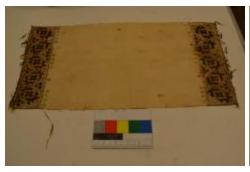

## **OBJECT DESCRIPTION**

Beige woven cotton fabric placemat/table runner with an approximate 3.5 inch hand stitched decoration on each edge. Decrative needle work includes primarily brown and green thread but has accents of blue and pink. There are large chuncks of the brown in a double winged like shape which are connected together with green chainwork. There are small tassles at each end of the fabric which run the width. There is significant staining through out the piece.