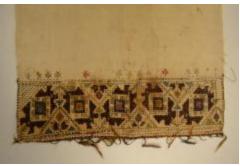

## **OBJECT DESCRIPTION**

Beige woven cotton fabric placemat/table runner with an approximate 3.5 inch hand stitched decoration on each edge. Decrative needle work includes primarily brown and green thread but has accents of blue and pink. There are large chuncks of the brown in a double winged like shape which are connected together with green chainwork. There are small tassles at each end of the fabric which run the width. There is significant staining through out the piece.