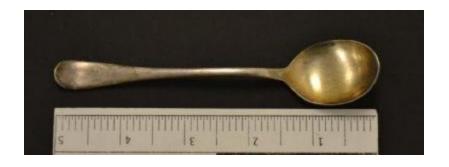

## **OBJECT DESCRIPTION**

A small ice cream spoon with a tarnished surface. On the underside of the handle. There is a brand imprint that reads "PIX EXCEL BRAND."