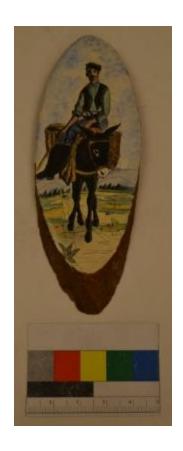

## **OBJECT DESCRIPTION**

This painting was created on a wooden oval cross-section from a tree. The perimeter is still covered in tree bark. The painting depicts a man in a green shirt and black vest sitting side saddle on a black donkey. The donkey has two baskets strapped to its back. Behind them, in the distance, there are trees and mountains. The artist's signature is at the bottom of the painting, but illegible. On the back is a triangular metal wall hanger attacked with two small nails. The back is unfinished wood.