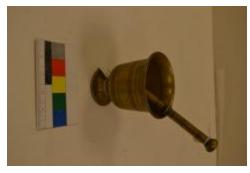

## **OBJECT DESCRIPTION**

Golden metal pestle with black ring decorations, part of a mortar and pestle set

## **ORIGIN**

Mortar and Pestle set was bought in Nafpaletos Greece in the 1920's