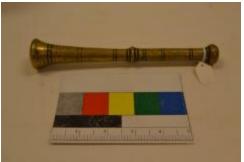

## **OBJECT DESCRIPTION**

Golden metal pestle with black ring decorations, part of a mortar and pestle set

## **ORIGIN**

Mortar and Pestle set was bought in Nafpaletos Greece in the 1920's