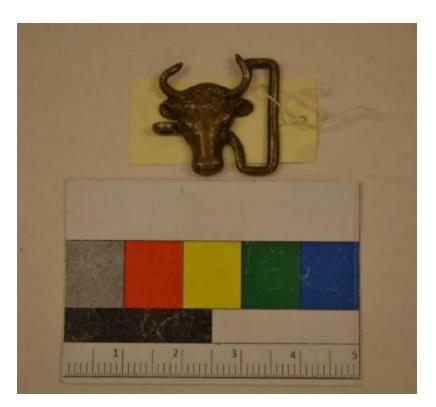

## **OBJECT DESCRIPTION**

A metal bullhead bridle decoration with a loop on the left side and a rectangular loop on the right side.