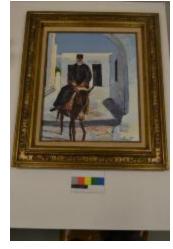

| OBJECT ID       | 2013.26.5                                                                                      |
|-----------------|------------------------------------------------------------------------------------------------|
| OBJECT NAME     | Painting                                                                                       |
| TITLE           | Priest on Donkey                                                                               |
| DATE CREATED    | 1970s                                                                                          |
| MEDIUM          | Oil Paint                                                                                      |
| MATERIAL        | Canvas; Metal; Wood                                                                            |
| OBJECT ENTITIES | Rovithis, Manos (created by) Pappas, Bill and Magdaline (owned by)                             |
|                 | Pappas, Bill (is related to) Pappas, Magdaline (is related to) Rovithis, Manos (is related to) |

## **OBJECT DESCRIPTION**

Oil painting depicts a priest riding a donkey down a street surrounded by white buildings. The painting is highly textured. The painting is framed in a decorative wooden frame and painted gold. The matting is an off-white fabric. There is an metal wire hanger attached to the back of the frame. Dimensions:  $28.125 \times 23.750 \times 2.750$ .