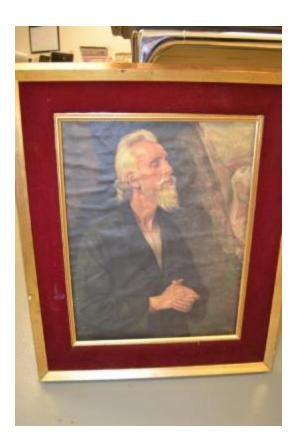

## **OBJECT DESCRIPTION**

Oil on Canvas paint of a monk praying. Monk is facing the right-hand side, with is eyes closed and hands together. Figure only visable from the waist up. Monk wearing a black coat with a white shirt underneath. Appears to be in or at the enterance of a cave/rocky area. Painting in a faux gold frame, with red velvet edging around canvas area. Tag on the back of the painting with \$14.00 scratched out with the initials E.G. Stamis. Backing is held with tape and glue

## ORIGIN

Painting of a Praying Monk.